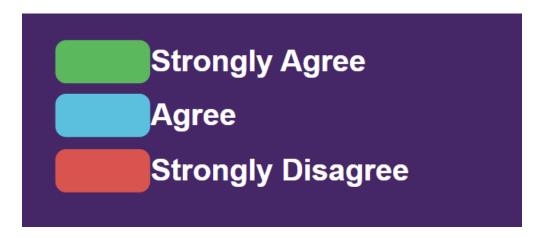

#### Key

To mark your answers, there will be a indicator in the above of each questionnaire, describes your preference according to your choice

- 2. After you filled the respective details in the registration form, click Enter. Then the first Task will be displayed. It is a questionnaire on your personal characteristics.
- The questionnaire consists 06 various perspectives, which includes 04 questions per each.
- You have to choose the most suitable answer which describes on yourself.
- After you chose an answer, you have to plot your answer using the indicators given above in each page

- There will be 03 options which you have to choose and these options may describe each characteristic in the respective capacity
- After you choose an option, you have to click on the respective box as given in the key above.
- Then, you have to fill all the given tasks gradually and after you are done with every single sentence, you can access the next page by clicking Next
- (Remember that, If you are not completed every given sentence, you would not be eligible to access the next page)