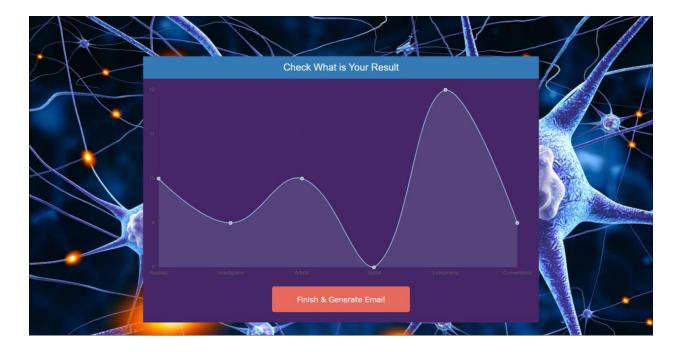

- Click on the "Click Here" button and you may see the results of the Psychometric Test

- The result sheet carries out a graph as above, and after you clicked on the "Finish & Generate Email" button, the results sheet will be sent you as an attachment to the respective email address you entered at the registration.
- 7. In the Email you receives, it will be mentioned that you would be connected to a councilors to a consultant session according to the results sheet.