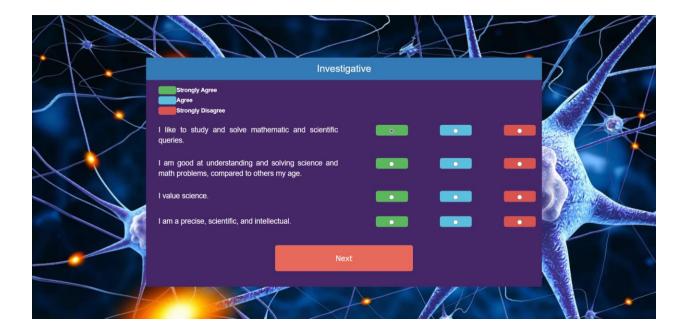

- 2. After you filled the respective details in the registration form, click Enter. Then the first Task will be displayed. It is a questionnaire on your personal characteristics.
- The questionnaire consists 06 various perspectives, which includes 04 questions per each.
- You have to choose the most suitable answer which describes on yourself.
- After you chose an answer, you have to plot your answer using the indicators given above in each page

- There will be 03 options which you have to choose and these options may describe each characteristic in the respective capacity
- After you choose an option, you have to click on the respective box as given in the key above.
- Then, you have to fill all the given tasks gradually and after you are done with every single sentence, you can access the next page by clicking Next
- (Remember that, If you are not completed every given sentence, you would not be eligible to access the next page)

- 3. Like wise you have to complete 06 pages in the First Task which are
  - i. Realistic
  - ii. Investigative
  - iii. Artistic
  - iv. Social
  - v. Enterprising
  - vi. Conventional

In the respective order