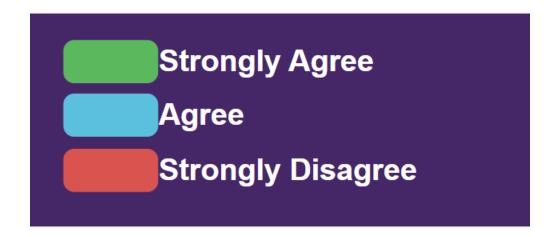

#### Key

To mark your answers, there will be a indicator in the above of each questionnaire, describes your preference according to your choice

- 2. After you filled the respective details in the registration form, click Enter. Then the first Task will be displayed. It is a questionnaire on your personal characteristics.
- The questionnaire consists 06 various perspectives, which includes 04 questions per each.
- You have to choose the most suitable answer which describes on yourself.
- After you chose an answer, you have to plot your answer using the indicators given above in each page

- There will be 03 options which you have to choose and these options may describe each characteristic in the respective capacity
- After you choose an option, you have to click on the respective box as given in the key above.
- Then, you have to fill all the given tasks gradually and after you are done with every single sentence, you can access the next page by clicking Next
- (Remember that, If you are not completed every given sentence, you would not be eligible to access the next page)