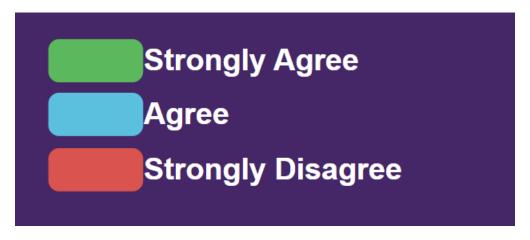

#### Key

To mark your answers, there will be a indicator in the above of each questionnaire, describes your preference according to your choice

- 2. After you filled the respective details in the registration form, click Enter. Then the first Task will be displayed. It is a questionnaire on your personal characteristics.
- The questionnaire consists 06 various perspectives, which includes 04 questions per each.
- You have to choose the most suitable answer which describes on yourself.
- After you chose an answer, you have to plot your answer using the indicators given above in each page

- There will be 03 options which you have to choose and these options may describe each characteristic in the respective capacity
- After you choose an option, you have to click on the respective box as given in the key above.
- Then, you have to fill all the given tasks gradually and after you are done with every single sentence, you can access the next page by clicking Next
- (Remember that, If you are not completed every given sentence, you would not be eligible to access the next page)