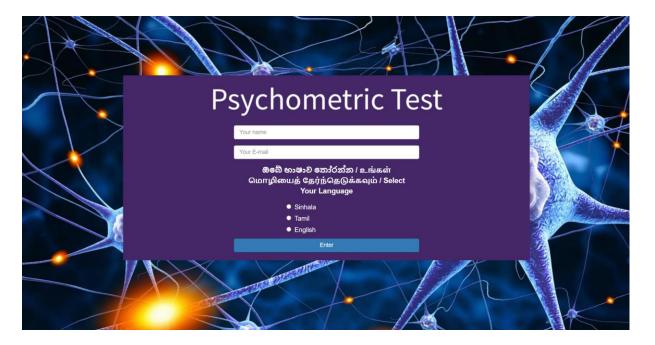

### How to complete the Test

1. The registration link will be shared with you. When you go through the link, the registration portal will be displayed

In the respective boxes, you have to fill out with your Name and the E-mail address After filling them, you have to choose your preferred language to continue with the test